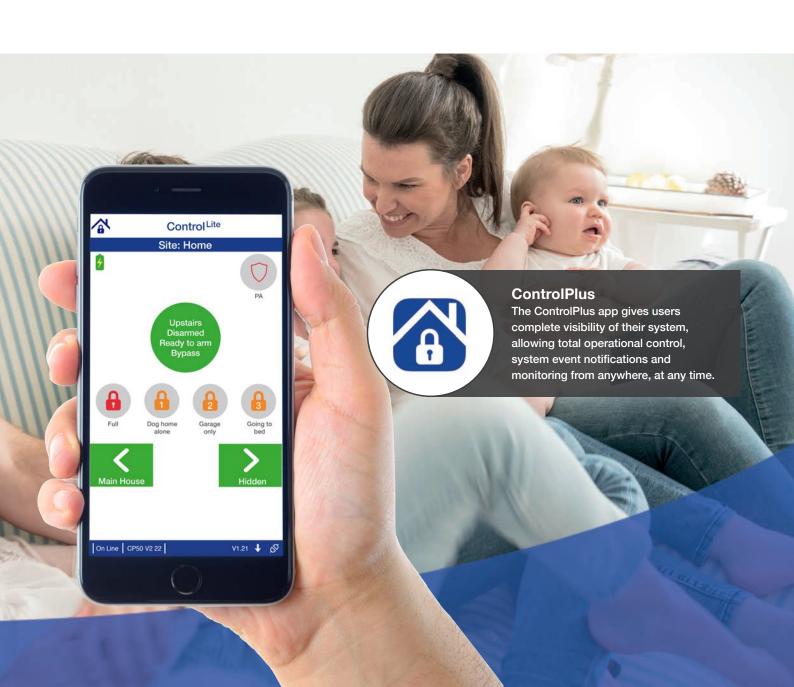

lic Grey



Graphite



Piano Black



White



Metallic Silver



## 700 Series



Manganese



Gold



Anthracite



Polished Chrome



Black Chrome



Granite



Satin Chrome



Gun Metal



White



# Keypads **Exceptional Performance**

## **Control Panels**

Protect your family and your home with the most advanced intruder alarm technology



### **CP-20 Control Panels**

20 zone wired panel. With a simple and intuitive navigation menu, and stylish compact design, the CP-20 offers a perfect wired control panel for all new Shropshire Home properties.





### W-CP-40K/T Control Panels

40 zone stand-alone wireless panels. Available with either an integrated keyed keypad or touchscreen. Wireless technology allows a quick and easy installation into existing Shropshire Home properties.