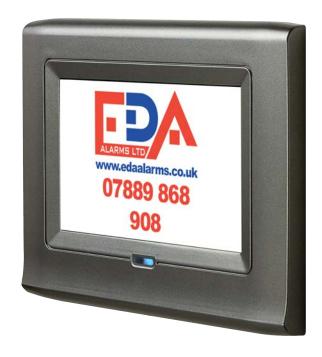

# www.edaalarms.co.uk 07889 868908

### W-CP-40K/T Control Panels

40 zone stand-alone wireless panels. Available with either an integrated keyed keypad or touchscreen. Wireless technology allows a quick and easy installation into existing Shropshire Home properties.