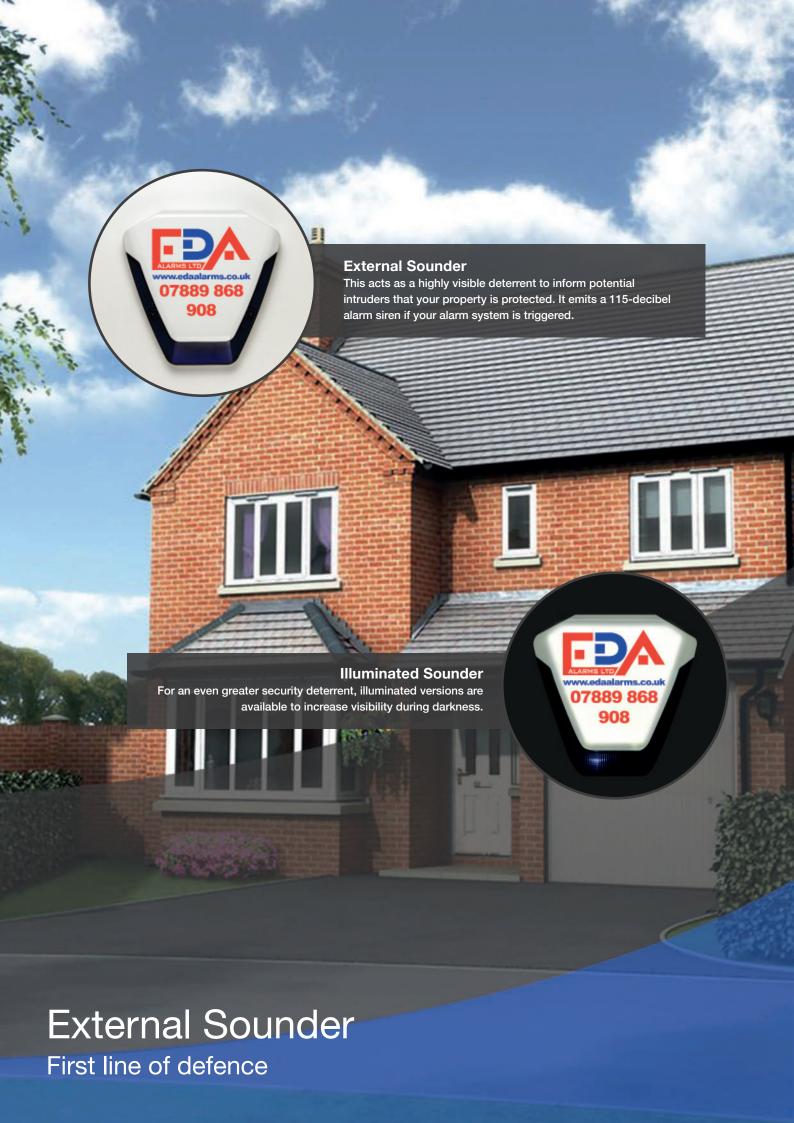

c Grey



Graphite



Piano Black



White



Metallic Silver



## 700 Series



Manganese



Gold



Anthracite



Polished Chrome



Black Chrome



Granite



Satin Chrome



Gun Metal



White



# Keypads **Exceptional Performance**

## **Control Panels**

Protect your family and your home with the most advanced intruder alarm technology



### **CP-20 Control Panels**

20 zone wired panel. With a simple and intuitive navigation menu, and stylish compact design, the CP-20 offers a perfect wired control panel for all new Shropshire Home properties.





### W-CP-40K/T Control Panels

40 zone stand-alone wireless panels. Available with either an integrated keyed keypad or touchscreen. Wireless technology allows a quick and easy installation into existing Shropshire Home properties.