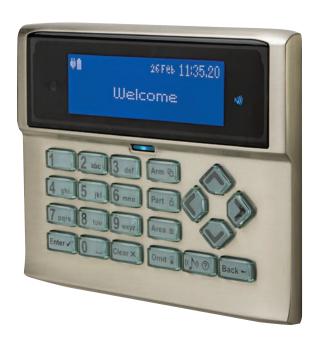

# Keypads **Exceptional Performance**

### **CP-20 Control Panels**

20 zone wired panel. With a simple and intuitive navigation menu, and stylish compact design, the CP-20 offers a perfect wired control panel for all new Shropshire Home properties.