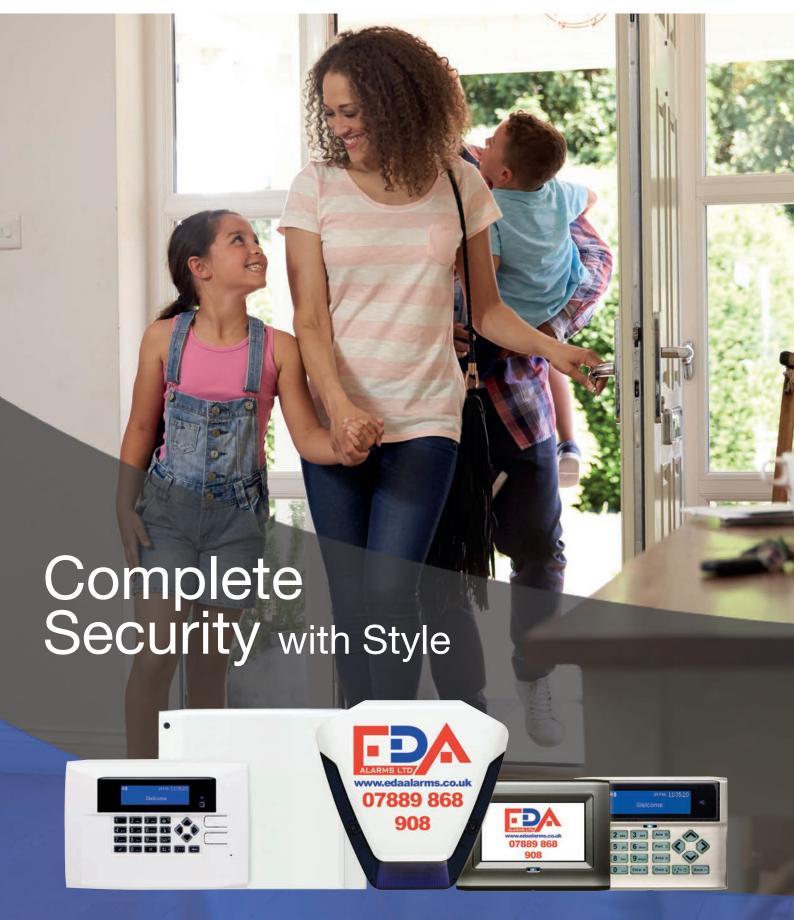

# Keypads **Exceptional Performance**

## **Control Panels**

Protect your family and your home with the most advanced intruder alarm technology

### **CP-20 Control Panels**

20 zone wired panel. With a simple and intuitive navigation menu, and stylish compact design, the CP-20 offers a perfect wired control panel for all new Shropshire Home properties.

### W-CP-40K/T Control Panels

40 zone stand-alone wireless panels. Available with either an integrated keyed keypad or touchscreen. Wireless technology allows a quick and easy installation into existing Shropshire Home properties.