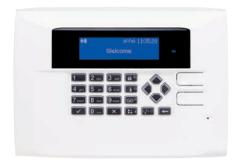

### W-CP-40K/T Control Panels

40 zone stand-alone wireless panels. Available with either an integrated keyed keypad or touchscreen. Wireless technology allows a quick and easy installation into existing Shropshire Home properties.