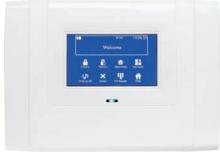

### W-CP-40K/T Control Panels

40 zone stand-alone wireless panels. Available with either an integrated keyed keypad or touchscreen. Wireless technology allows a quick and easy installation into existing Shropshire Home properties.